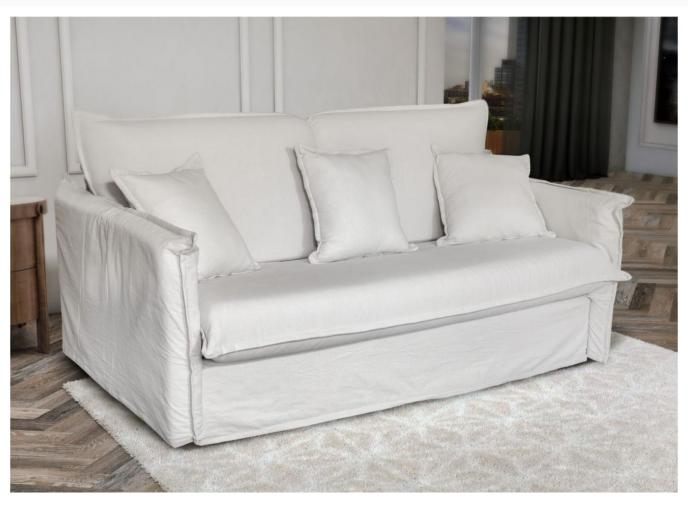

## Sofa+bed - Sunny (Pull-out bed)

€939.00 €1,099.00

| Length                                    | 106                                                    |
|-------------------------------------------|--------------------------------------------------------|
| Width                                     | 180                                                    |
| Sleeping area                             | 140 x 190                                              |
| Height                                    | 91                                                     |
| Seat height                               | 46                                                     |
| Functions                                 | Pull-out bed                                           |
| Mattress                                  | Included                                               |
| Colour                                    | Grey                                                   |
| Material                                  | Boucle                                                 |
| Filling                                   | Breathable foam filling with steel Zig Zag spring base |
| Material code                             | CATCH ME 25                                            |
| Manufacturer                              | Cyprus Home MEB                                        |
| SKU                                       | Sunny-180-CatchMe25-grey boucle                        |
| Choice of materials and colours available | Ask our consultant about options!                      |