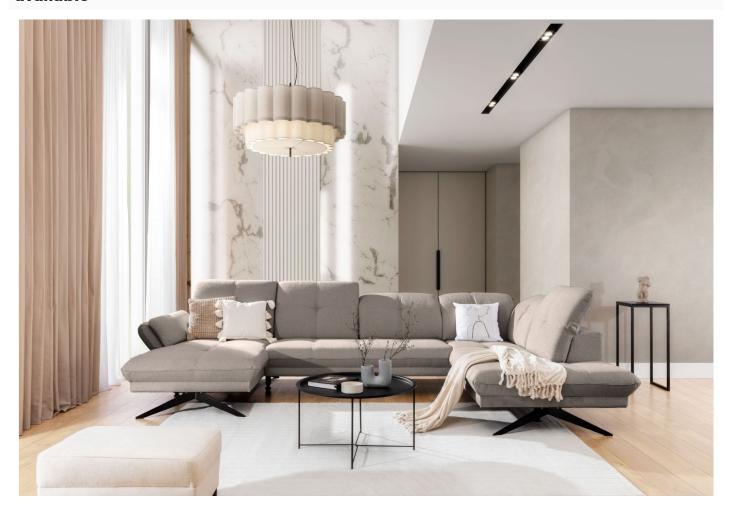

## U shape sofa - Marbella

## As low as €1,849.00

| SKU             | Marbella-u                                                                                           |
|-----------------|------------------------------------------------------------------------------------------------------|
| Manufacturer    | Cyprus Home STA                                                                                      |
| Decorative seam | The sofa can be ordered with or without<br>decorative seams. The color of the seam can be<br>chosen. |
| Filling         | Breathable foam filling with steel Zig Zag spring base                                               |
| Leg material    | Metal (black)                                                                                        |
| Other functions | Adjustable armrests, Adjustable head rests                                                           |
| Functions       | Without storage box, Non pull-out                                                                    |
| Seat height     | 45                                                                                                   |
| Height          | 84 / 100                                                                                             |
| Width           | 220 / 170                                                                                            |
| Length          | 364                                                                                                  |