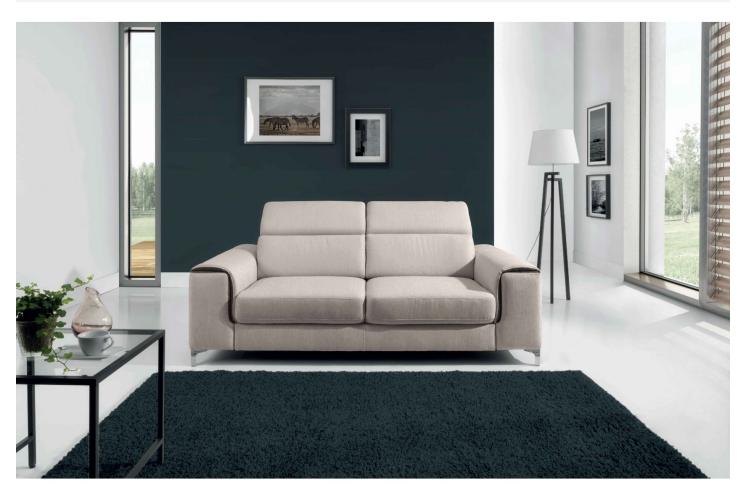

## 3 seat sofa - Genova

## As low as €749.00

| Length                                    | 206                                                    |
|-------------------------------------------|--------------------------------------------------------|
| Width                                     | 103                                                    |
| Height                                    | 77 / 96                                                |
| Seat height                               | 42                                                     |
| Leg height                                | 10                                                     |
| Other functions                           | Adjustable head rests                                  |
| Leg material                              | Metall (Chrome)                                        |
| Filling                                   | Breathable foam filling with steel Zig Zag spring base |
| Manufacturer                              | Cyprus Home STA                                        |
| SKU                                       | Genova-3s                                              |
| Choice of materials and colours available | Ask our consultant about options!                      |