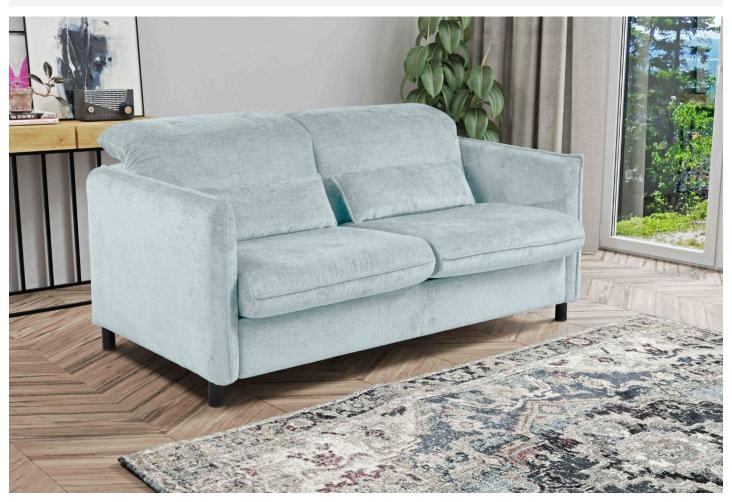

## Sofa+bed - Crus (Pull-out)

## As low as €1,099.00

| Length                                    | 176                                                    |
|-------------------------------------------|--------------------------------------------------------|
| Width                                     | 101                                                    |
| Sleeping area                             | 133 x 185                                              |
| Height                                    | 78/103                                                 |
| Seat height                               | 44                                                     |
| Leg height                                | 10                                                     |
| Functions                                 | Pull-out bed                                           |
| Other functions                           | Adjustable head rests                                  |
| Leg material                              | Plastik (black)                                        |
| Filling                                   | Breathable foam filling with steel Zig Zag spring base |
| Manufacturer                              | Cyprus Home AE                                         |
| SKU                                       | Crus-3v                                                |
| Choice of materials and colours available | Ask our consultant about options!                      |

| material: | Water repellent velvet |  |
|-----------|------------------------|--|
| Color:    | Beige                  |  |
|           | Taupe                  |  |
|           | Old pink               |  |
|           | Dark green             |  |
|           | Dark blue              |  |
|           | Mauve                  |  |
|           | Emerald                |  |
|           | Pastel blue            |  |
|           | Grey                   |  |