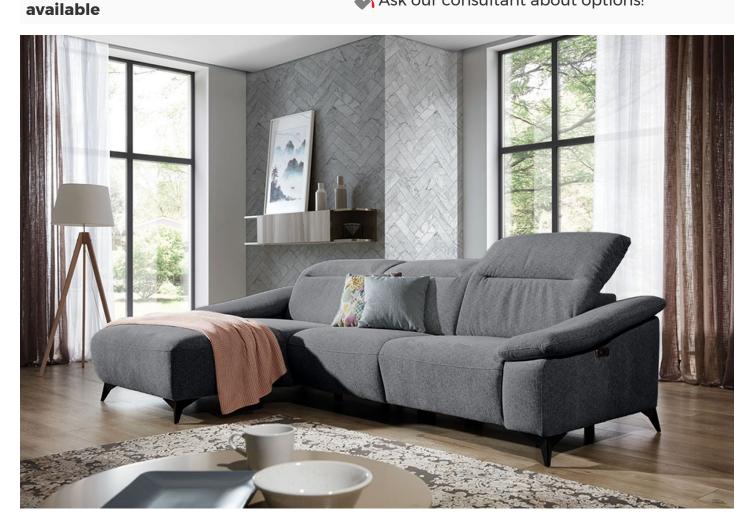

## Ecksofa - Gappa

## As low as €1,799.00

| Length                          | 290                                                       |
|---------------------------------|-----------------------------------------------------------|
| Width                           | 170                                                       |
| Height                          | 84-104                                                    |
| Seat height                     | 46                                                        |
| Seat depth                      | 56                                                        |
| Leg height                      | 11,5                                                      |
| Functions                       | Without storage box, Non pull-out                         |
| Other functions                 | Adjustable head rests, Electric "Relax" function          |
| Leg material                    | Metal (black)                                             |
| Additional information          | water block fabric                                        |
| Filling                         | Breathable foam filling with steel Zig Zag<br>spring base |
| Manufacturer                    | Cyprus Home STA                                           |
| SKU                             | Сарра                                                     |
| Choice of materials and colours | Ask our consultant about options!                         |