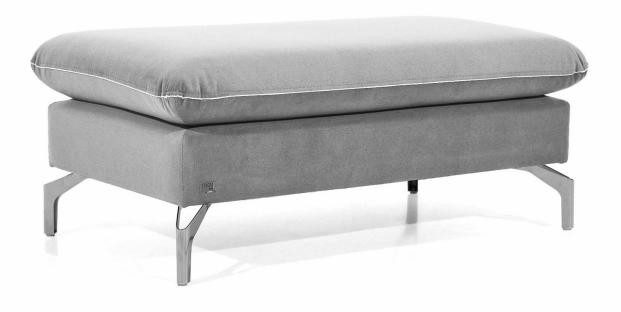

## **Puff - Arezza**

## As low as €249.00

| Length                                    | 106                                                                                            |
|-------------------------------------------|------------------------------------------------------------------------------------------------|
| Width                                     | 65                                                                                             |
| Height                                    | 46                                                                                             |
| Leg height                                | 16                                                                                             |
| Leg material                              | Metal                                                                                          |
| Filling                                   | Breathable foam filling with steel Zig Zag spring base                                         |
| Decorative seam                           | The sofa can be ordered with or without decorative seams. The color of the seam can be chosen. |
| Manufacturer                              | Cyprus Home STA                                                                                |
| SKU                                       | Arezza-p                                                                                       |
| Choice of materials and colours available | Ask our consultant about options!                                                              |