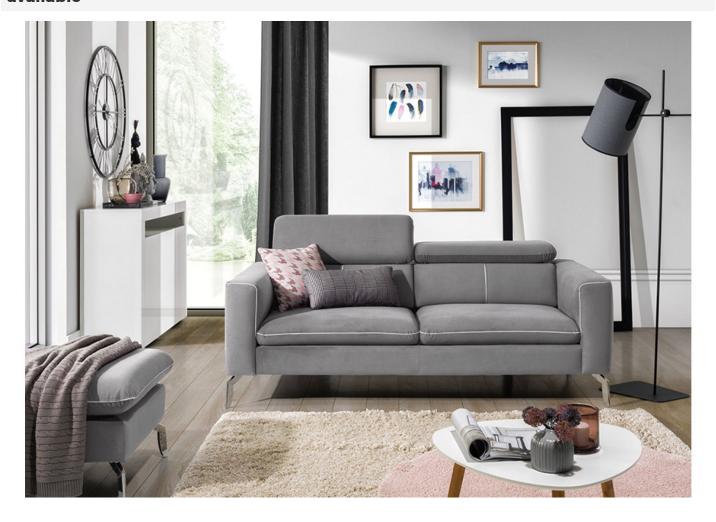

## 2,5 seat sofa - Arezza

## As low as €749.00

| Length                                    | 190                                                                                            |
|-------------------------------------------|------------------------------------------------------------------------------------------------|
| Width                                     | 103                                                                                            |
| Height                                    | 75 - 95                                                                                        |
| Seat height                               | 46                                                                                             |
| Seat depth                                | 60                                                                                             |
| Leg height                                | 16                                                                                             |
| Other functions                           | Adjustable head rests                                                                          |
| Leg material                              | Metal                                                                                          |
| Filling                                   | Breathable foam filling with steel Zig Zag spring base                                         |
| Decorative seam                           | The sofa can be ordered with or without decorative seams. The color of the seam can be chosen. |
| Manufacturer                              | Cyprus Home STA                                                                                |
| SKU                                       | Arezza-2,5                                                                                     |
| Choice of materials and colours available | Ask our consultant about options!                                                              |

| material: | Water repellent velvet       |
|-----------|------------------------------|
|           | Water repellent woven fabric |
| Color:    | Beige                        |
|           | Taupe                        |
|           | Old pink                     |
|           | Dark green                   |
|           | Dark blue                    |
|           | Yellow                       |
|           | Mauve                        |
|           | Emerald                      |
|           | Pastel blue                  |
|           | Grey                         |
|           | Dark gray                    |
|           |                              |