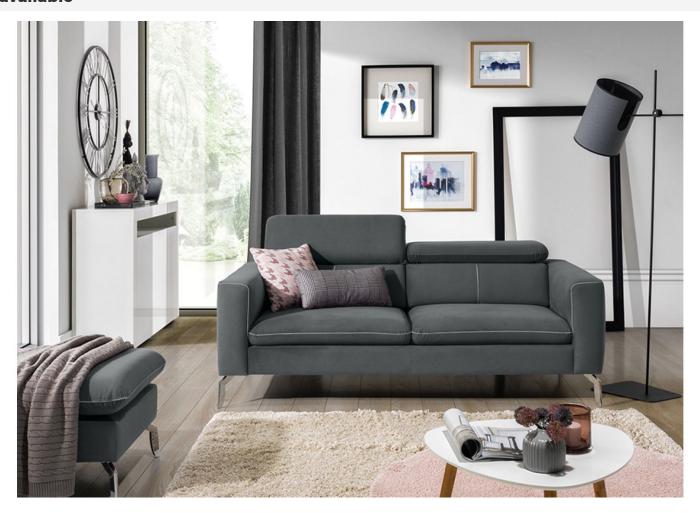

## 3 seat sofa - Arezza

## As low as €799.00

| Length                                    | 210                                                                                            |
|-------------------------------------------|------------------------------------------------------------------------------------------------|
| Width                                     | 103                                                                                            |
| Height                                    | 75 - 95                                                                                        |
| Seat height                               | 46                                                                                             |
| Seat depth                                | 60                                                                                             |
| Leg height                                | 16                                                                                             |
| Other functions                           | Adjustable head rests                                                                          |
| Leg material                              | Metal                                                                                          |
| Filling                                   | Breathable foam filling with steel Zig Zag spring base                                         |
| Decorative seam                           | The sofa can be ordered with or without decorative seams. The color of the seam can be chosen. |
| Manufacturer                              | Cyprus Home STA                                                                                |
| SKU                                       | Arezza-3                                                                                       |
| Choice of materials and colours available | Ask our consultant about options!                                                              |

| material: | Water repellent woven fabric |
|-----------|------------------------------|
| Color:    | Beige                        |
|           | Taupe                        |
|           | Old pink                     |
|           | Dark green                   |
|           | Dark blue                    |
|           | Yellow                       |
|           | Grey                         |
|           | Dark gray                    |