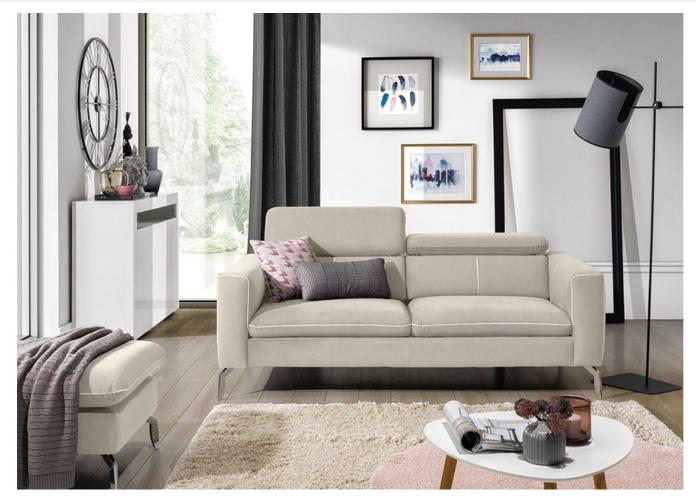

## 2 seat sofa - Arezza

## As low as €699.00

| Length                          | 170                                                                                                  |
|---------------------------------|------------------------------------------------------------------------------------------------------|
| Width                           | 103                                                                                                  |
| Height                          | 75 - 95                                                                                              |
| Seat height                     | 46                                                                                                   |
| Seat depth                      | 60                                                                                                   |
| Leg height                      | 16                                                                                                   |
| Other functions                 | Adjustable head rests                                                                                |
| Leg material                    | Metal                                                                                                |
| Filling                         | Breathable foam filling with steel Zig Zag<br>spring base                                            |
| Decorative seam                 | The sofa can be ordered with or without<br>decorative seams. The color of the seam can be<br>chosen. |
| Manufacturer                    | Cyprus Home STA                                                                                      |
| SKU                             | Arezza-2                                                                                             |
| Choice of materials and colours |                                                                                                      |